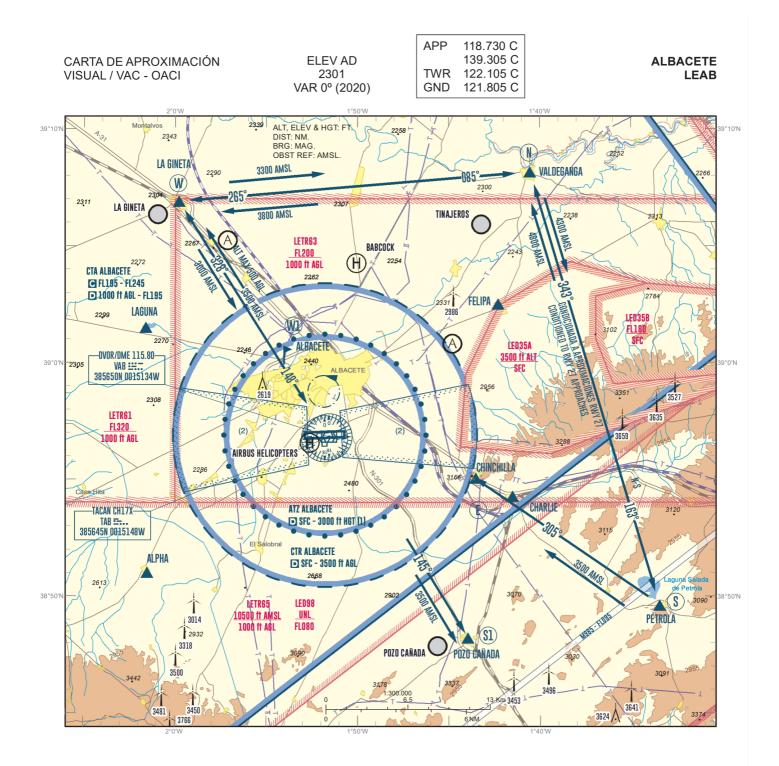

## NOTES

(1) Or up to the cloud ceiling, whichever is lower.

(2) Final approach area.

# ARRIVALS

VFR aircraft bound for Albacete AD will establish radio contact with TWR at visual reporting points W (La Gineta), N (Valdeganga) and S (Pétrola) and will request clearance to enter the CTR, reporting their position and request for landing instructions.

The following altitudes will be maintained:

- Route W-W1: 3000 ft AMSL.
- Route N-W: 3800 ft AMSL.
- Route N-S: 4300 ft AMSL.
- Route S-E (Chinchilla): 3500 ft AMSL.

TWR may establish holdings over these points. If other instructions will not provided, aircraft will proceed to point W1 (visual reference Albacete) before obtain the corresponding clearance from TWR.

## DEPARTURES

Aircraft departing Albacete AD will proceed via points W and N, maintaining the following altitudes:

- Route W1-W: 3500 ft AMSL.
- Route W-N: 3300 ft AMSL.
- Route S-N: 4800 ft AMSL.
- Route S1 (Pozo Cañada): 3500 ft AMSL.

### SOUTHERN ROUTES

Arrivals and departures via points S, S1 and E will only be cleared when no jet aircraft flights are taking place, and must proceed via point W.

### COMMUNICATION FAILURE

Aircraft with communication failure will enter the CTR via the point W, maintaining 500 ft AGL or below, proceeding to W1 point. From this point proceed to the established communication failure circuit.

### REMARKS

See AD 2-LEAB, item 20, RESTRICTED HOURS TO VFR AIRCRAFT.

See AD 2-LEAB, item 22, for holding and landing circuits for ACFT with communication failure.

FINAL APCH AREAS shall never be crossed without permission from TWR.

PAPI (MEHT)

- RWY 09: 3.0° (48 ft).
- RWY 27: 3.0° (48 ft).

Purely for information, the geographic coordinates of the points are included:

- N: 390810N 0014033W
- W: 390654N 0015948W
- S: 384936N 0013329W
- E: 385504N 0014332W
- S1: 384813N 0014358W
- W1: 390020N 0015350W

Reporting points for military jets (See AD 2-LEAB VAC 2.2):

- ALPHA: R-233 TAB 9.5 DME TAB
- CHARLIE: R-107 TAB 8.4 DME TAB
- FELIPA: R-052 TAB 9.4 DME TAB
- LAGUNA: R-302 TAB 9.0 DME TAB