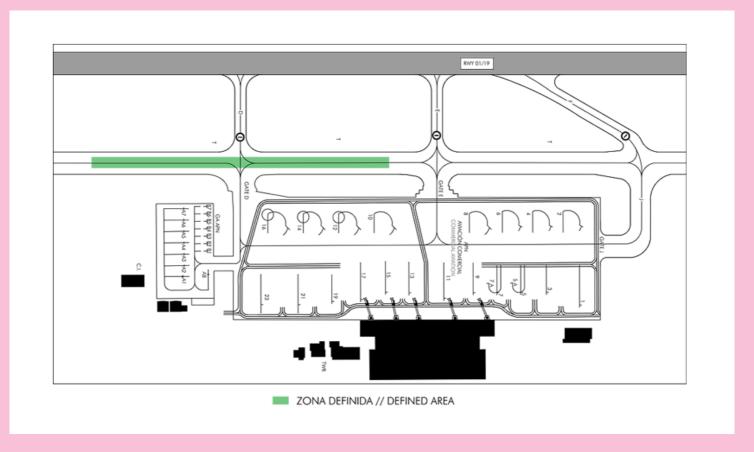

Flights required for medical evacuations or organ transportations which need to be completed during the works must be carried out by helicopters with the respective permit, using, as FATO, an area of 600 m along TWYT and 22.5 m wide, centred on the intersection with TWY D.