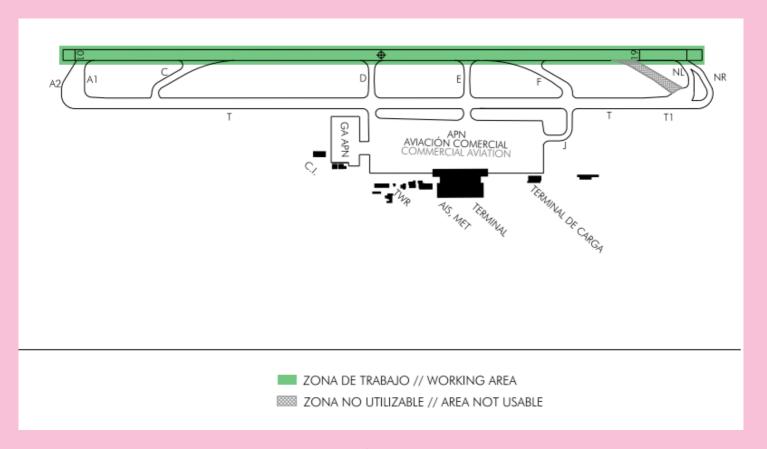

## MENORCA AD (LEMH).- Renewal of the runway edge lighting system.

Until 20 March 2026 (estimated), the runway edge lighting system will be renewed.

The start and end dates, as well as any operational incidents that may arise, will be announced via the corresponding NOTAM.

The work areas will be duly marked and lit.

AIS-ESPAÑA

Dirección AFTN: LEANZXTA

Teléfono: +34 913 213 363

E-mail: ais@enaire.es

Web: www.enaire.es

No works will be performed when low visibility procedures are active.