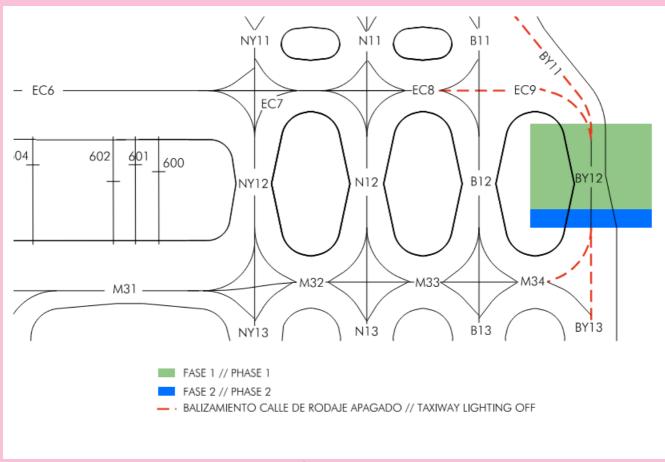

## MADRID/Adolfo Suárez Madrid-Barajas AD (LEMD).- Resurfacing works on TWY BY12.

Until 20 March 2026 (estimated) resurfacing and lighting works will take place on TWY BY12.

The work areas will be duly marked and lit by day and by night.

#### PHASE 1: WORKS ON CENTRAL AREA OF TWY BY12

#### Operational restrictions:

AIS-ESPAÑA

Dirección AFTN: LEANZXTA

Teléfono: +34 913 213 363

E-mail: ais@enaire.es

Web: www.enaire.es

- TWY BY12, BY11 and EC9: closed.
- TWY B12: downgraded to maximum Code letter E aircraft.

Schedule: H24.

# PHASE 2: WORKS ON EAST AREA OF TWY BY12

## Operational restrictions:

- TWY BY12, BY11 and EC9: closed.
- TWY M34: downgraded to maximum Code letter D aircraft.
- TWY B12: downgraded to maximum Code letter E aircraft.

Schedule: H24.